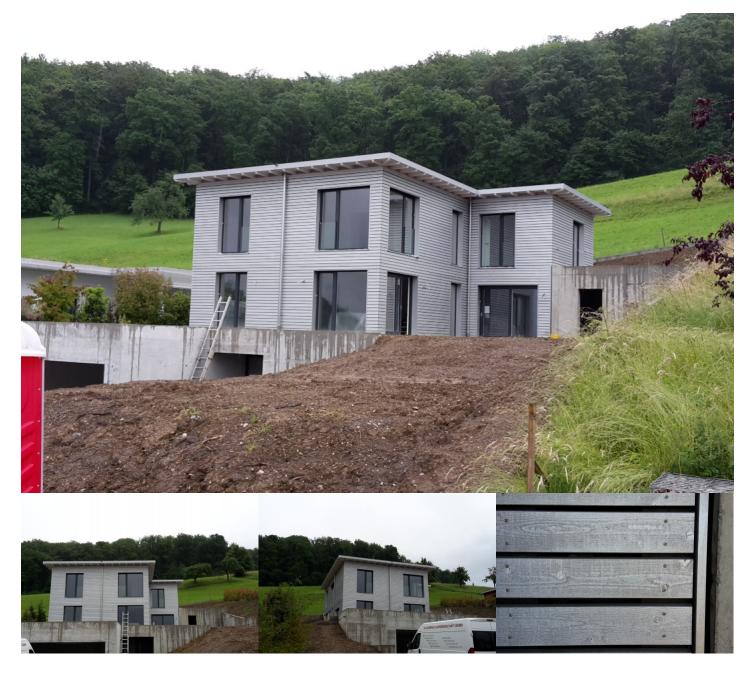

## Detached house, Füllinsdorf

Bold shapes and natural materials characterise this eye-catching, cutting-edge, three-storey detached house. Its façade consists of open rhomboidal, pre-greyed spruce formwork. The roof, which is supported on exposed beams, overhangs on all sides to protect the wooden shell. The building is fitted with triple-glazed windows. Its exterior walls, ceilings, interior walls and roof are made from insulated timber frame elements. The interior walls and ceilings are cladded with gypsum fibreboards.