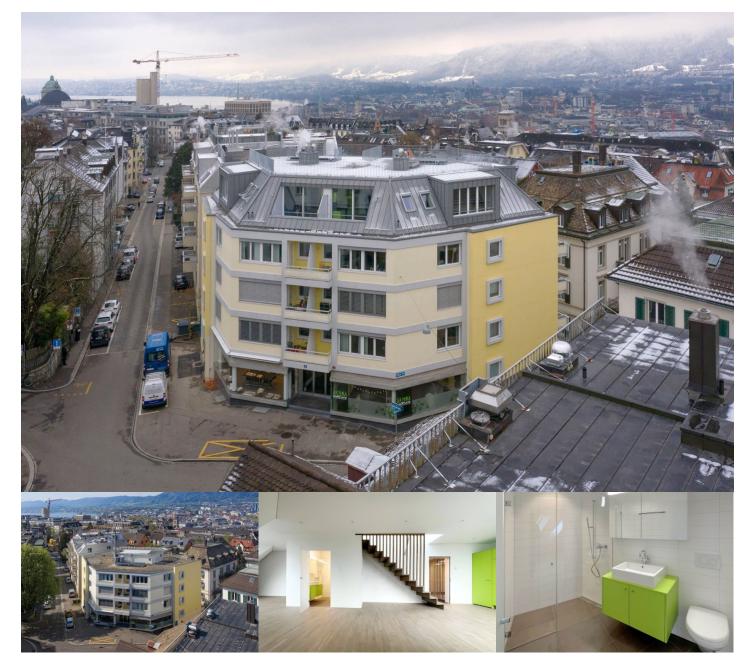

# Extra ATTICO® storey on Culmannstrasse in

## Zurich

We had the pleasure of completing an exciting project on Culmannstrasse in Zurich. We were commissioned to add an extra ATTICO® storey to an existing property. The wall, ceiling and roof elements required for this were prefabricated to exact measurements in our factory. What made this project so interesting and unconventional was the hexagonal shape of the existing building. This new storey now houses four attractive studios, each with its own 6 m2 recessed balcony. Two of the apartments have direct access to the spacious roof terrace, with a wonderful view of the city and the Uetliberg mountain.