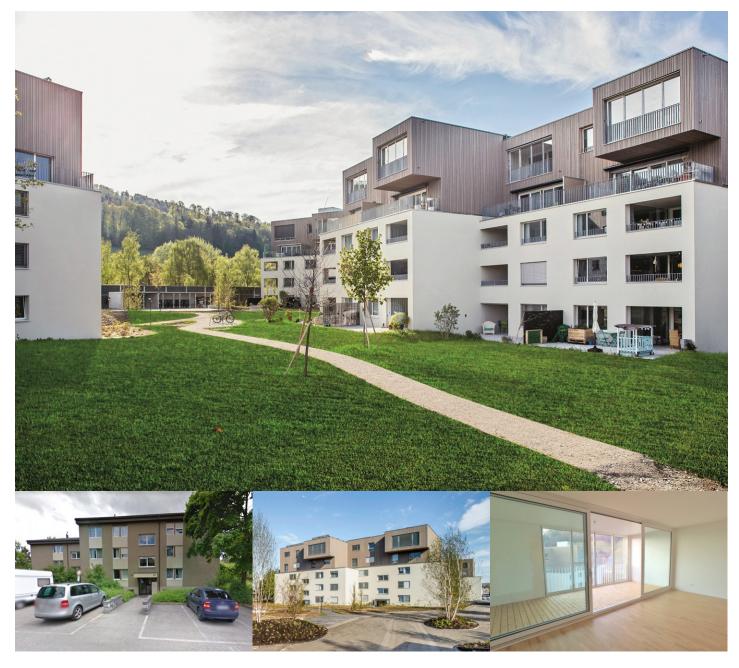

## Wabern

This project completely overhauled the existing complex of apartment buildings in Nessleren, near Wabern. Häring AG was responsible for the supporting structure from the 4th and 5th storeys up and for the rear-ventilated façade formwork covering a total area of 5,400 m<sup>2</sup>. This major undertaking by Häring AG added 19 extra storeys and some 36 apartments. The planning for the timber construction work commenced in December 2015, and the project was completed in October 2017. The energy supply was made much more environmentally friendly by installing heat collectors and photovoltaic systems.