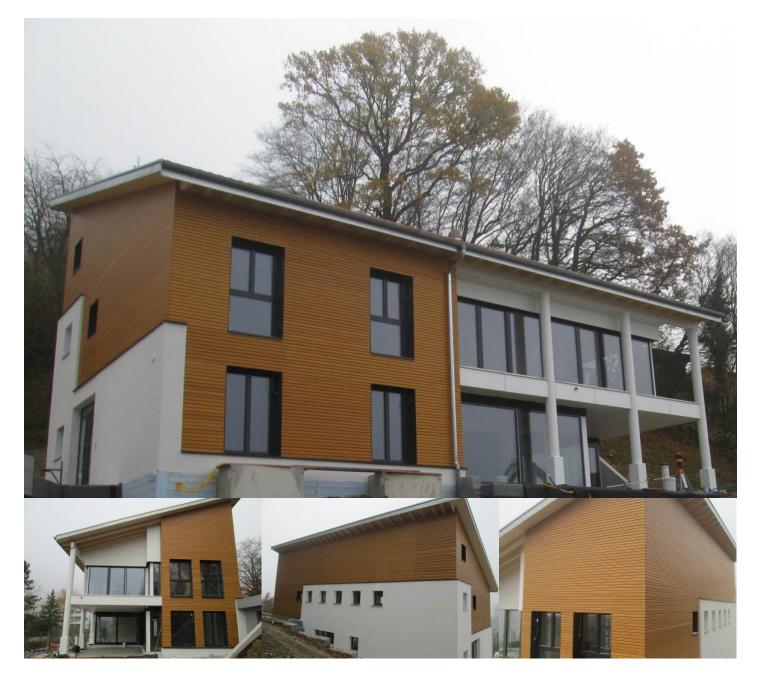

## Flüestrasse Klingnau

The contemporary design of this detached house features impressive distinct shapes and natural materials. Its exterior walls and roof were constructed using insulated timber frame elements. The façade is made from northern Nordic spruce that has been double surface-treated. The triple-glazed, floor-level windows are mounted in powder-coated aluminium frames. The interior walls are finished with white plaster, and the ceilings are made of three-ply solid spruce panels with exposed rafters.