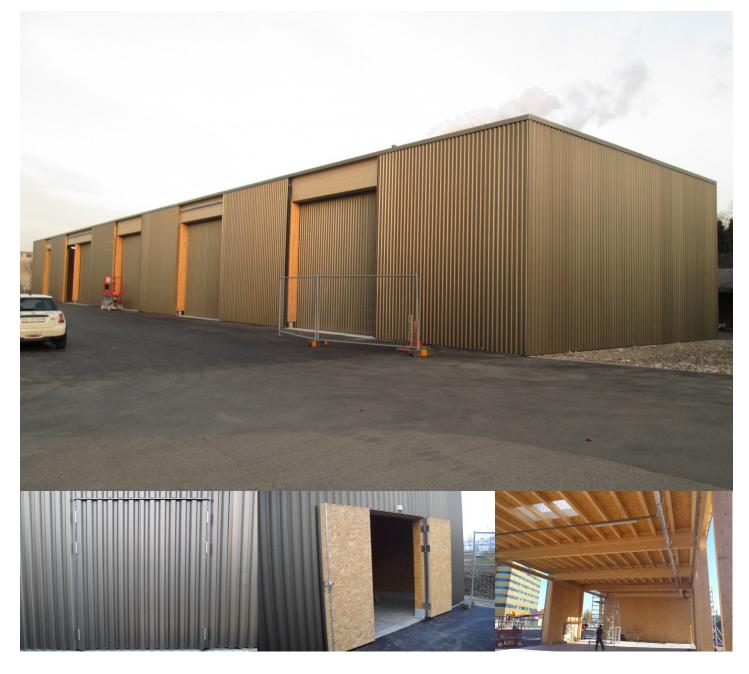

## Friedrich-Miescherstrasse, Basel

Häring constructed a new work yard in the grounds of the University Psychiatric Clinics in Basel. Häring AG was responsible for all the work above ground level, from the timber construction and façade through to the metalwork and roofing. The façade contains eight steel gates with perforated sheets of corrugated special alloy. The hall measures approx. 62.4 m by 12 m with a 6.3-metre-high flat roof.