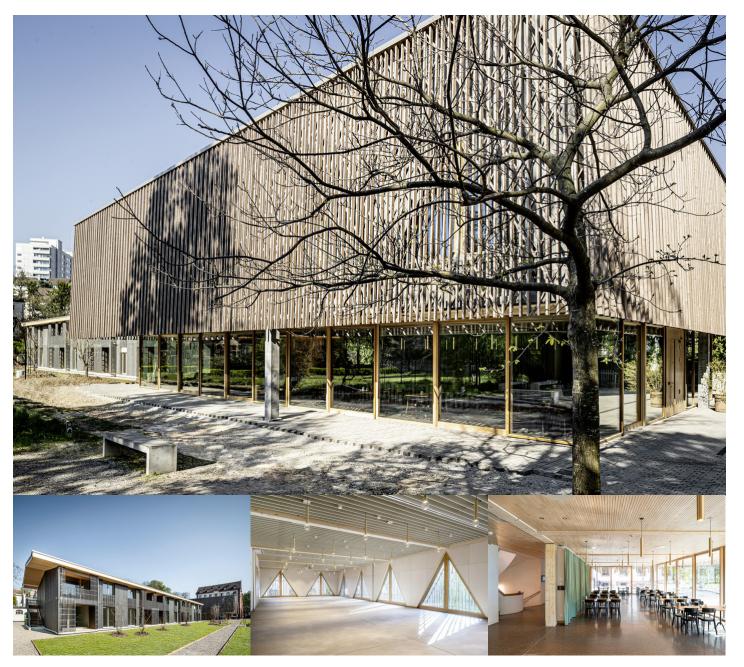

## **Missionsstrasse Basel**

A seminar restaurant and an apartment building with twelve flats have been created on Missionsstrasse in Basel using wood construction. Häring produced and assembled the entire wooden structure and the façade of pre-greyed spruce. The wall elements required were all prefabricated in the plant and then set up and installed on the building site. One of the major challenges with this project was the lack of space for manoeuvre at the site, which was in the centre of Basel. There were often only centimetres of clearance when the building components were delivered on a low-loader. The two buildings were completed and handed over to the client in March 2020.