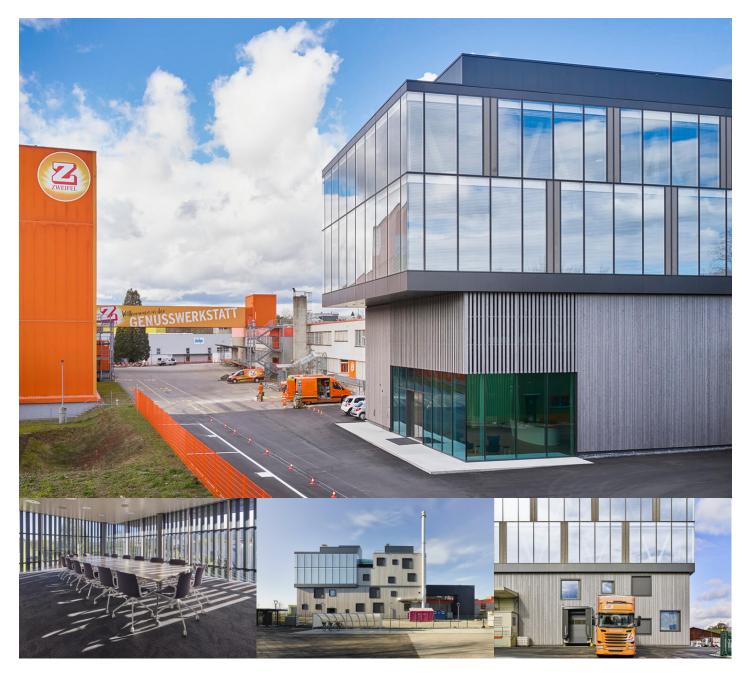

# New administration building for Zweifel Pomy-Chips in Spreitenbach

We were involved in the planning, production and assembly of the wood façade on the new production and administration building of the renowned snack manufacturer Zweifel, based in Spreitenbach. The building phase lasted from September 2018 to February 2019. The rear-ventilated vertical wooden façade consists of pre-greyed spruce, ensuring a consistent look. While the base of the building was covered with wooden formwork, the façade of the section of the building above that consists mainly of glass, creating a clear division in the appearance of the building.