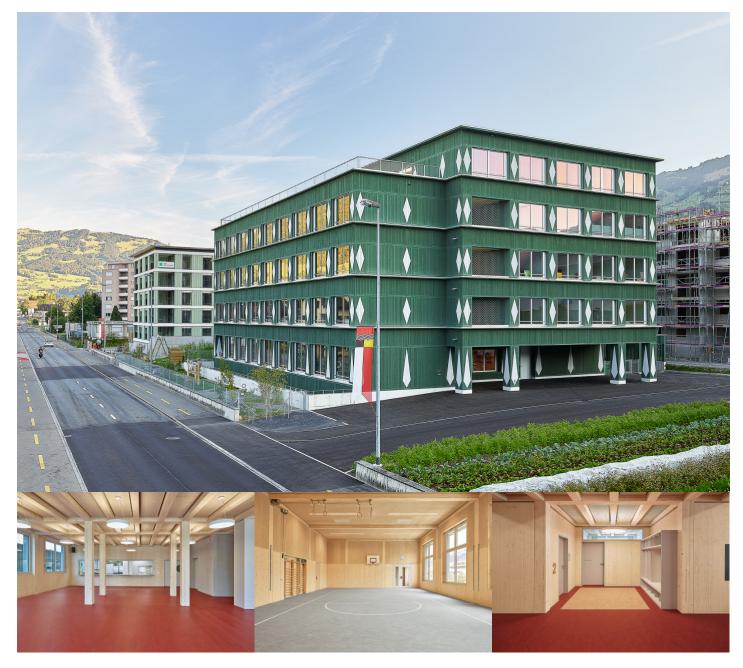

# New building Heilpädagogisches Zentrum Innerschwyz Ibach

Assembly construction in wood: factory planning, production and assembly of the prefabricated wood construction elements

For the Heilpädagogische Zentrum in Ibach, Canton Schwyz, we carried out the factory planning, production and assembly of the new 5-storey building in timber with a total net floor area of 4400 m2 and outdoor facilities of 1400 m2. All elements for this were produced in the factory in Eiken and transported to Ibach by articulated lorries. The optimised façade was designed to increase user comfort while reducing energy and technical costs.