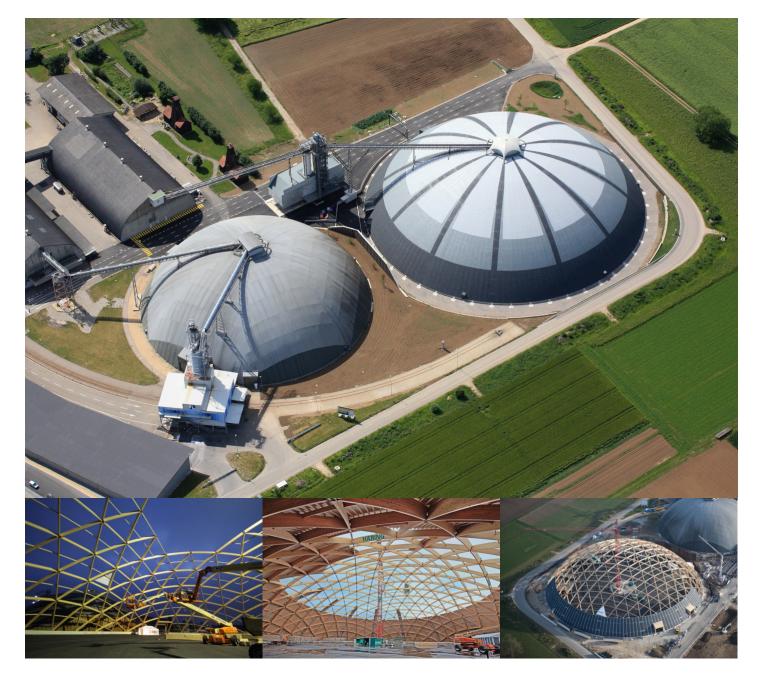

## Saldome 2 salt storage facility, Rheinfelden

Swiss Saltworks AG orders the same again – only larger! We are extremely proud that, in addition to the planning work that has already been keeping our general planning and project teams busy for a whole year, Swiss Saltworks, which has all 26 Swiss cantons represented on its board of management, has now also selected us for the implementation phase. Saldome 2 is a Häring Ensphere timber shell supporting structure measuring 32 metres high with a diameter of 120 metres. It has the capacity to store 105,000 metric tons of salt.

## **Architect**

Häring Group

Area: 11'300 m2
Completion date: 31.05.2012
Duration: 1 year