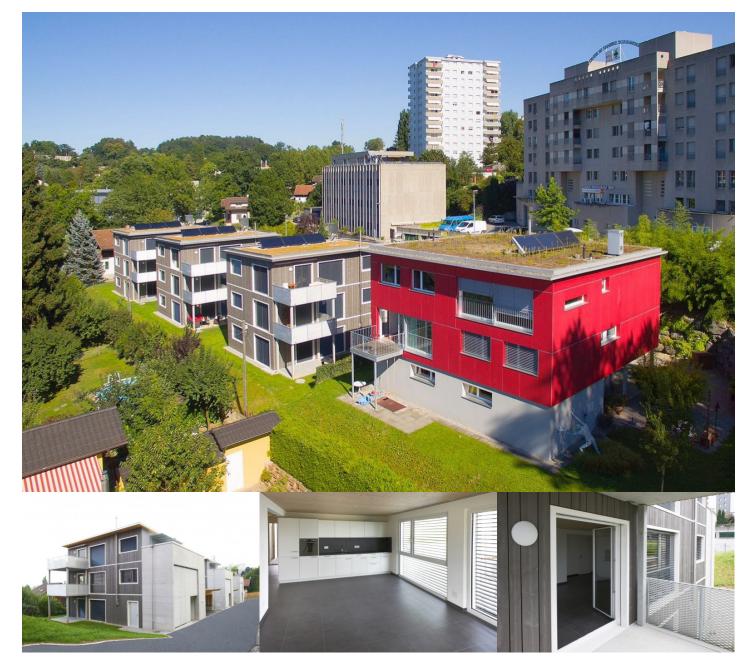

## Three apartment buildings, Route Mon-Repos in Fribourg

Häring AG teamed up with arcad architectes sa to develop and build three identical apartment buildings, each comprising three apartments, in a neighbourhood of detached houses in Fribourg. The buildings were constructed using a deluxe version of our modular timber construction system. The windows together with the vertical, pre-greyed spruce-cladding façades and slat curtains were already attached in our factory. Inside, each ceiling features an exposed spruce panel and the walls are finished in white plaster. The first step was to build the core structures of the buildings using local concrete, after which, the protruding balconies were attached. The apartments were all fitted with air vents to ensure constant beneficial airflow. The extensively green roof and solar panels were already standard features at this stage.